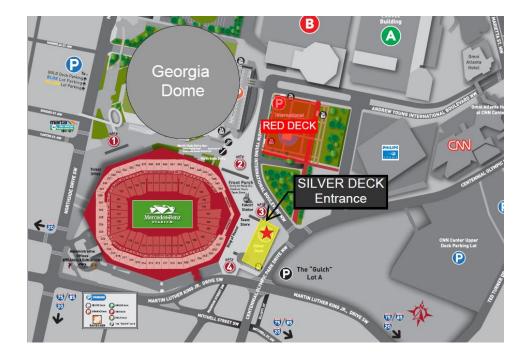

## **Directions & Parking**

## South Travelling North on 75/85

Head North on Exit 248C (0.2) Keep Left, Follow signs for Andrew Young Int'l. Blvd. (0.1) Keep Left, Follow signs for International Blvd. (0.2) Continue onto Andrew Young Int'l. Blvd. NE (0.6) Turn Left onto Centennial Olympic Park Drive NW (0.2) Turn Right on Marietta Street NW (469ft) Turn Left onto Andrew Young Int'l. Blvd. NW (0.5) SILVER Lot will be on your Right

## North Travelling South on 75/85

Head South on Exit 249C (0.3) Turn Right onto Ivan Allen Jr. Blvd. (0.4) Turn Left onto Marietta Street NW (0.4) Turn Right onto Andrew Young Int'l. Blvd. NW (0.5) SILVER Deck will be on your Right

## PARKING:

- > Please park in the SILVER Deck and take a ticket upon arrival.
- Take elevator up to the 6<sup>th</sup> floor of the parking garage and enter the stadium through Gate
  2.
- Guest services will greet all guests at the main door and serve as wayfinding hosts along entry route.