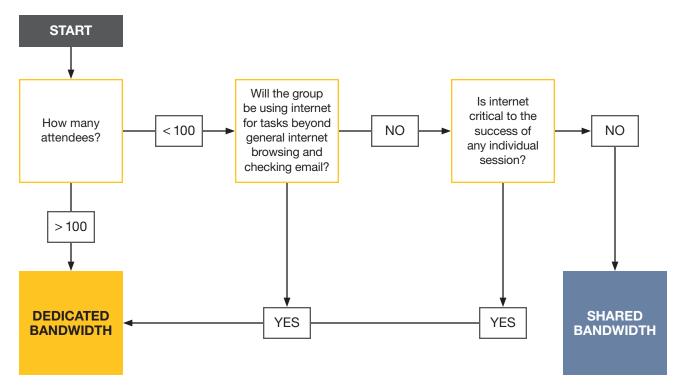

#### **INTERNET OPTIONS**

Successful event internet requires advanced planning. Determine your bandwidth needs with PSAV's Bandwidth Calculator at <u>psav.com/bandwidth-calculator</u> and by following the below flowchart.

#### SHARED BANDWIDTH

For events with fewer than 100 connections, consider our per-user pricing for non-dedicated bandwidth, available at two service-level options.

| Attendees | <b>Superior</b><br>Up to 3 MB/s per device (Ideal<br>for media streaming, mobile<br>apps, and large-file downloads) | Superior<br>Per-Day Rate* | <b>Simple</b><br>Up to 1 MB/s per<br>device (Ideal for email<br>and web browsing) | Simple<br>Per-Day Rate* |
|-----------|---------------------------------------------------------------------------------------------------------------------|---------------------------|-----------------------------------------------------------------------------------|-------------------------|
| < 25      | 4 Mb/s                                                                                                              | \$46/attendee             | 2 Mb/s                                                                            | \$30/attendee           |
| 26-50     | 5 Mb/s                                                                                                              | \$37/attendee             | 3 Mb/s                                                                            | \$25/attendee           |
| 51-100*   | 10 Mb/s                                                                                                             | \$26/attendee             | 5 Mb/s                                                                            | \$19/attendee           |

#### **DEDICATED BANDWIDTH**

For events with more than 100 connections and/or in which internet is critical to the success of the event, choose from our Dedicated Bandwidth options, ensuring your event receives the allotted bandwidth it needs, regardless of the other internet demands at the venue.